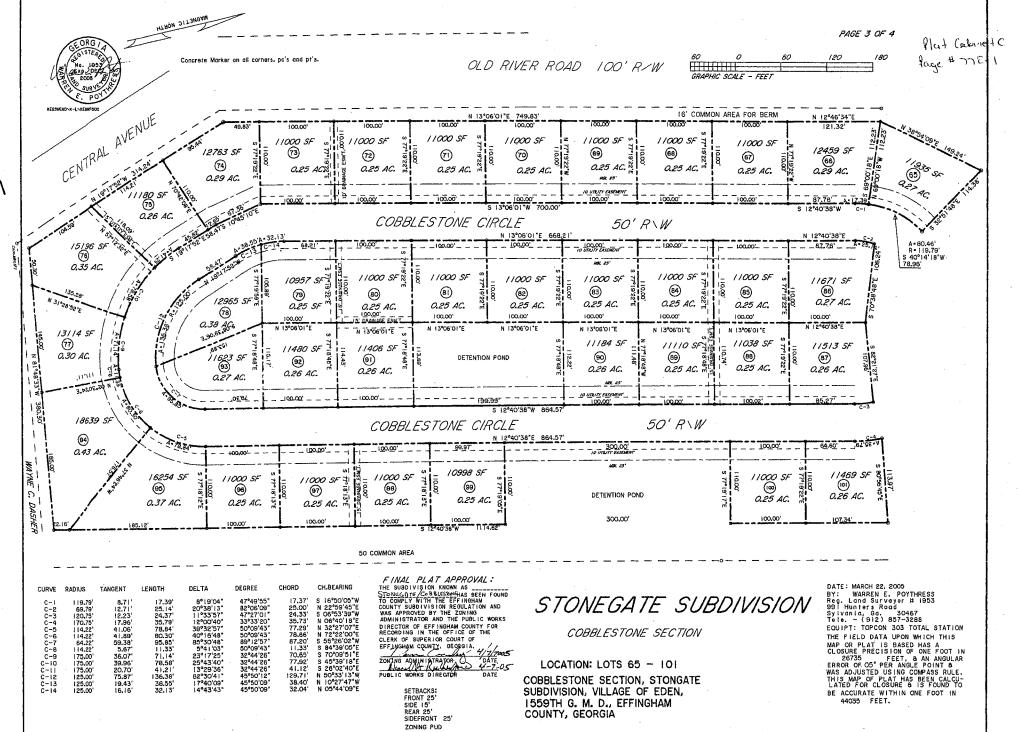

WHEREAS, a portion of the aforesaid tract has been subdivided into Stonegate Subdivision, according to maps recorded in Subdivision Plat Cabinet C, pages 77C-1, 77D-1, 77E-1 and 77F-1 in the office of the Clerk of Superior Court of Effingham County, Georgia and shown on Exhibits "C", "D", "E" and "F" attached hereto and by reference made a part hereof; and

Subdivision Map" wherever used in this Declaration meaning and referred to the Plats which are recorded in Subdivision Plat Cabinet C, pages 77C-1, 77D-1, 77E-1 and 77F-1 of the records in the Office of the Clerk of the Superior Court of Effingham County, Georgia.