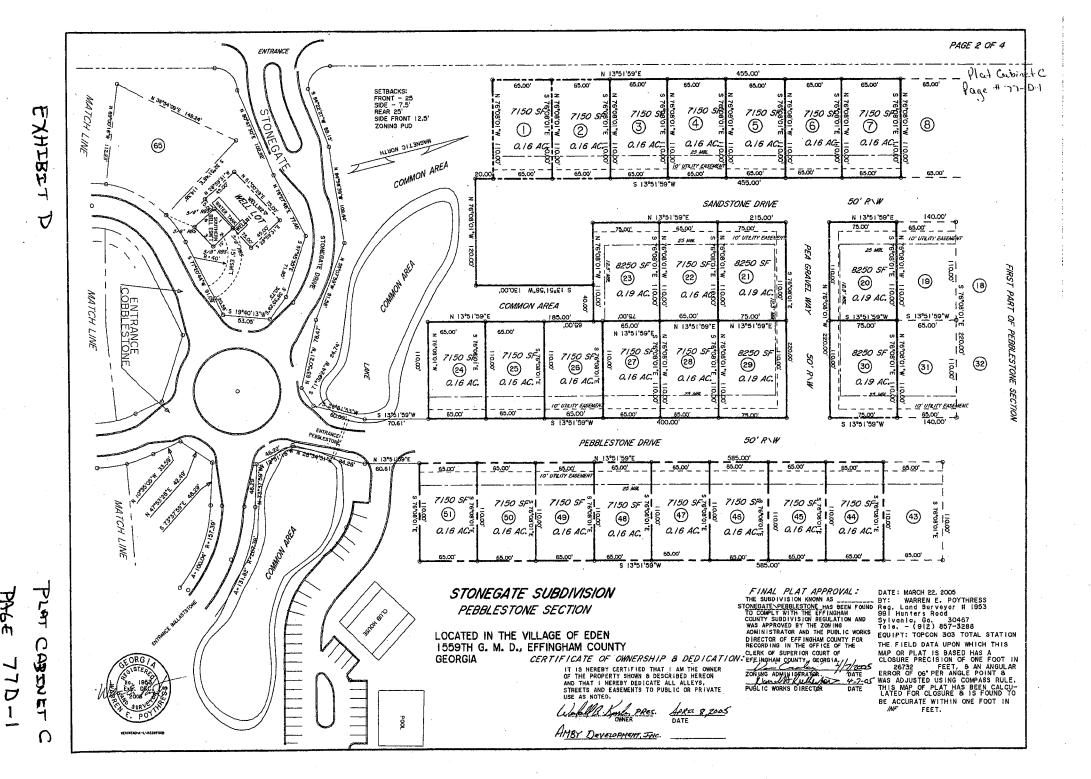

WHEREAS, a portion of the aforesaid tract has been subdivided into Stonegate Subdivision, according to maps recorded in Subdivision Plat Cabinet C, pages 77C-1, 77D-1, 77E-1 and 77F-1 in the office of the Clerk of Superior Court of Effingham County, Georgia and shown on Exhibits "C", "D", "E" and "F" attached hereto and by reference made a part hereof; and

Subdivision Map" wherever used in this Declaration meaning and referred to the Plats which are recorded in Subdivision Plat Cabinet C, pages 77C-1, 77D-1, 77E-1 and 77F-1 of the records in the Office of the Clerk of the Superior Court of Effingham County, Georgia.

planting shall first be approved by the Architectural Review Committee. In addition, in the Pebblestone Section of the subdivision, all exterior compressor units must be located in the rear of the dwelling.

the Declarant or may make any alterations it deems appropriate.

- 4.1 Dwellings built upon each lot shall have a minimum square footage of heated livable space (exclusive of open porches, terraces, porticoes, patios, garages and carports). In no case shall bonus room area be considered as square footage in the equation to meet these guidelines. The following guidelines are given for approval submittals in each section of Stonegate. These guidelines will be strictly adhered to; except in the case of a dwelling with more than one story, it shall be proved that the shape of the house and the outward appearance of the house that is desired by Declarant can be achieved by a re-arrangement of the square footage. In such case, it may be approved to re-distribute the number of square feet located on each of the two floors. In no case, shall less than the total minimum square footage required for that section be approved. The Architectural Committee has the discretion to permit square footage in excess of the minimum set forth herein. Lots will have building setback line, tree easements and drainage easements as are applicable to each Lot as shown on the subdivision map.
- (a) In the Pebblestone Section, Lots 1 to 64, both inclusive, a single story dwelling house shall have a minimum square foot area of 1,300 square feet. In the case of a dwelling house having more than one story, a minimum of 1050 square feet shall be located on the ground floor plus a minimum of 400 additional square feet on a second story.
- (b) In the Cobblestone section, lots 65 to 101 both inclusive, a single story dwelling house shall have a minimum square foot area of 1550 square feet. In the case of a dwelling house having more than one story, a minimum of 1200 square feet shall be located on the ground floor plus a minimum of 500 additional square feet on a second story.
- (c) In the Ballastone Section, Lots 102 to 134, both inclusive, a single story dwelling house shall have a minimum square foot area of 1800 square feet. In the case of a dwelling house having more than one story, a minimum of 1450 square feet shall be located on the ground floor plus a minimum of 500 additional square feet on a second story.
- (d) In Pebblestone, Cobblestone and Ballastone sections, each dwelling must have in addition to the square footages herein shown, an enclosed garage designed to house a minimum of two (2) vehicles and be attached to the dwelling. Minimum square footages of these enclosed garages shall be 375 square feet in the Pebblestone Section, 400 square feet in the Cobblestone Section and 400 square feet in the Ballastone Section. The ARC has the discretion to permit square footage in excess of the minimum set forth herein.
  - 4.2 The desired location of the garage and the driveway of each house located in