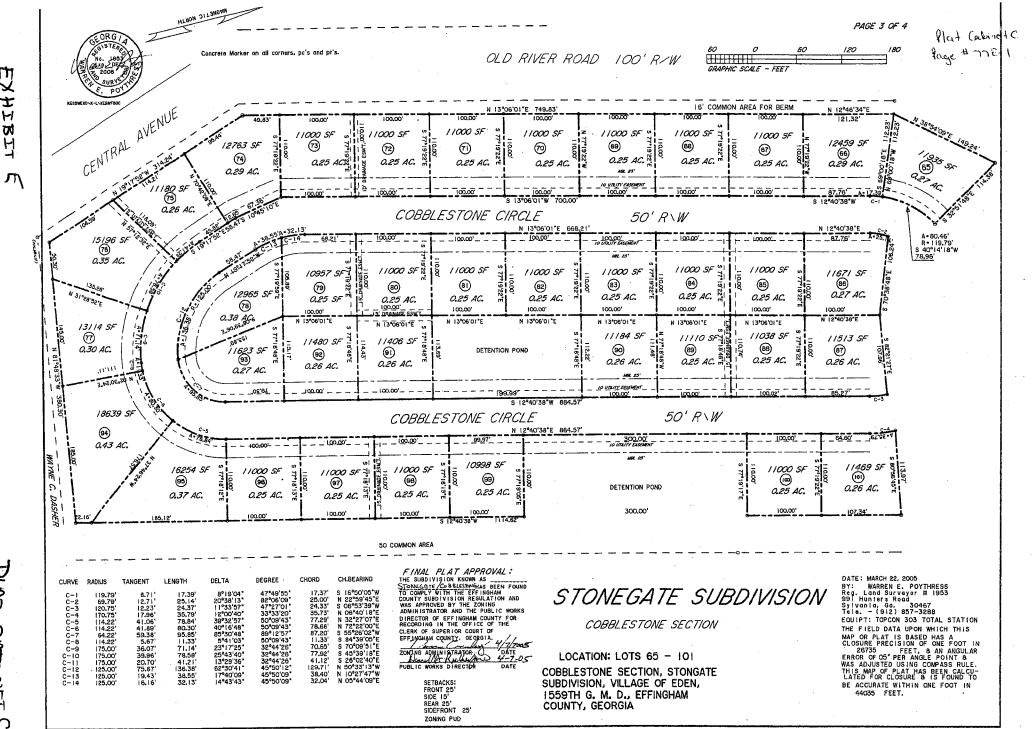

WHEREAS, a portion of the aforesaid tract has been subdivided into Stonegate Subdivision, according to maps recorded in Subdivision Plat Cabinet C, pages 77C-1, 77D-1, 77E-1 and 77F-1 in the office of the Clerk of Superior Court of Effingham County, Georgia and shown on Exhibits "C", "D", "E" and "F" attached hereto and by reference made a part hereof; and

Subdivision Map" wherever used in this Declaration meaning and referred to the Plats which are recorded in Subdivision Plat Cabinet C, pages 77C-1, 77D-1, 77E-1 and 77F-1 of the records in the Office of the Clerk of the Superior Court of Effingham County, Georgia.