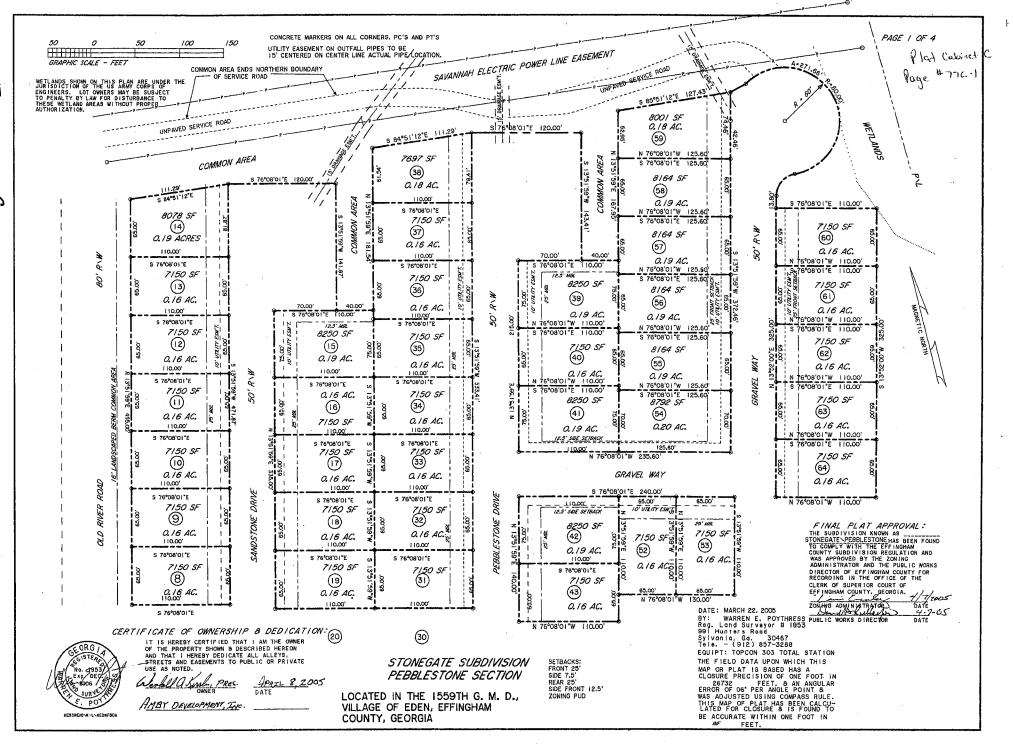

WHEREAS, a portion of the aforesaid tract has been subdivided into Stonegate Subdivision, according to maps recorded in Subdivision Plat Cabinet C, pages 77C-1, 77D-1, 77E-1 and 77F-1 in the office of the Clerk of Superior Court of Effingham County, Georgia and shown on Exhibits "C", "D", "E" and "F" attached hereto and by reference made a part hereof; and

Subdivision Map" wherever used in this Declaration meaning and referred to the Plats which are recorded in Subdivision Plat Cabinet C, pages 77C-1, 77D-1, 77E-1 and 77F-1 of the records in the Office of the Clerk of the Superior Court of Effingham County, Georgia.