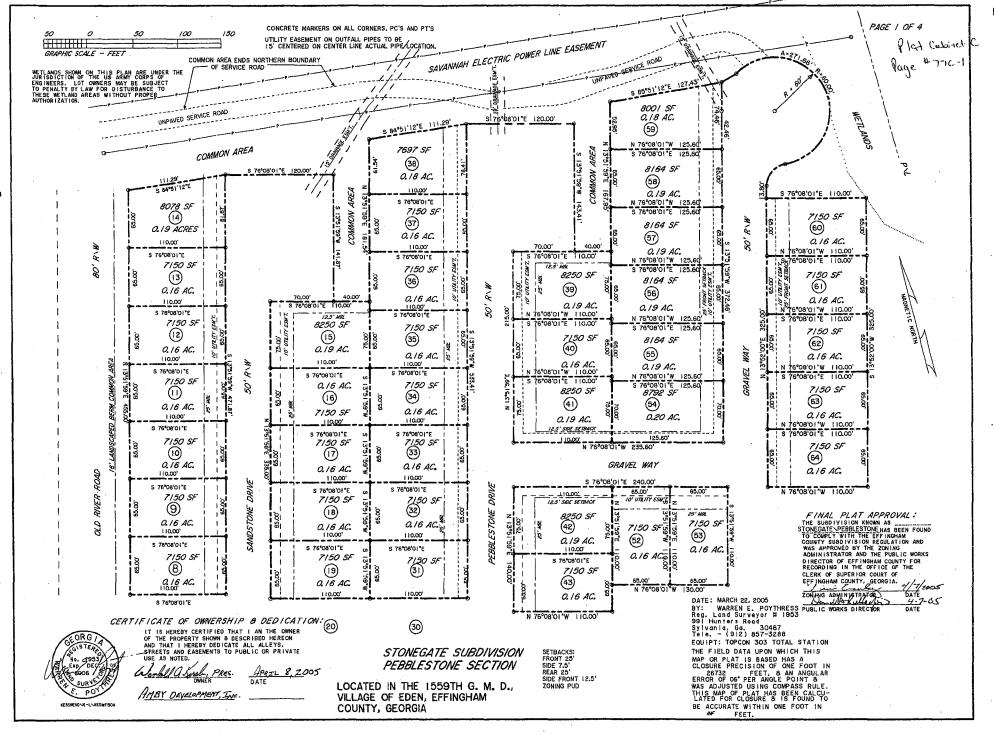

WHEREAS, a portion of the aforesaid tract has been subdivided into Stonegate Subdivision, according to maps recorded in Subdivision Plat Cabinet C, pages 77C-1, 77D-1, 77E-1 and 77F-1 in the office of the Clerk of Superior Court of Effingham County, Georgia and shown on Exhibits "C", "D", "E" and "F" attached hereto and by reference made a part hereof; and

Subdivision Map" wherever used in this Declaration meaning and referred to the Plats which are recorded in Subdivision Plat Cabinet C, pages 77C-1, 77D-1, 77E-1 and 77F-1 of the records in the Office of the Clerk of the Superior Court of Effingham County, Georgia.

planting shall first be approved by the Architectural Review Committee. In addition, in the Pebblestone Section of the subdivision, all exterior compressor units must be located in the rear of the dwelling.

the Declarant or may make any alterations it deems appropriate.

- 4.1 Dwellings built upon each lot shall have a minimum square footage of heated livable space (exclusive of open porches, terraces, porticoes, patios, garages and carports). In no case shall bonus room area be considered as square footage in the equation to meet these guidelines. The following guidelines are given for approval submittals in each section of Stonegate. These guidelines will be strictly adhered to; except in the case of a dwelling with more than one story, it shall be proved that the shape of the house and the outward appearance of the house that is desired by Declarant can be achieved by a re-arrangement of the square footage. In such case, it may be approved to re-distribute the number of square feet located on each of the two floors. In no case, shall less than the total minimum square footage required for that section be approved. The Architectural Committee has the discretion to permit square footage in excess of the minimum set forth herein. Lots will have building setback line, tree easements and drainage easements as are applicable to each Lot as shown on the subdivision map.
- (a) In the Pebblestone Section, Lots 1 to 64, both inclusive, a single story dwelling house shall have a minimum square foot area of 1,300 square feet. In the case of a dwelling house having more than one story, a minimum of 1050 square feet shall be located on the ground floor plus a minimum of 400 additional square feet on a second story.
- (b) In the Cobblestone section, lots 65 to 101 both inclusive, a single story dwelling house shall have a minimum square foot area of 1550 square feet. In the case of a dwelling house having more than one story, a minimum of 1200 square feet shall be located on the ground floor plus a minimum of 500 additional square feet on a second story.
- (c) In the Ballastone Section, Lots 102 to 134, both inclusive, a single story dwelling house shall have a minimum square foot area of 1800 square feet. In the case of a dwelling house having more than one story, a minimum of 1450 square feet shall be located on the ground floor plus a minimum of 500 additional square feet on a second story.
- (d) In Pebblestone, Cobblestone and Ballastone sections, each dwelling must have in addition to the square footages herein shown, an enclosed garage designed to house a minimum of two (2) vehicles and be attached to the dwelling. Minimum square footages of these enclosed garages shall be 375 square feet in the Pebblestone Section, 400 square feet in the Cobblestone Section and 400 square feet in the Ballastone Section. The ARC has the discretion to permit square footage in excess of the minimum set forth herein.
  - 4.2 The desired location of the garage and the driveway of each house located in