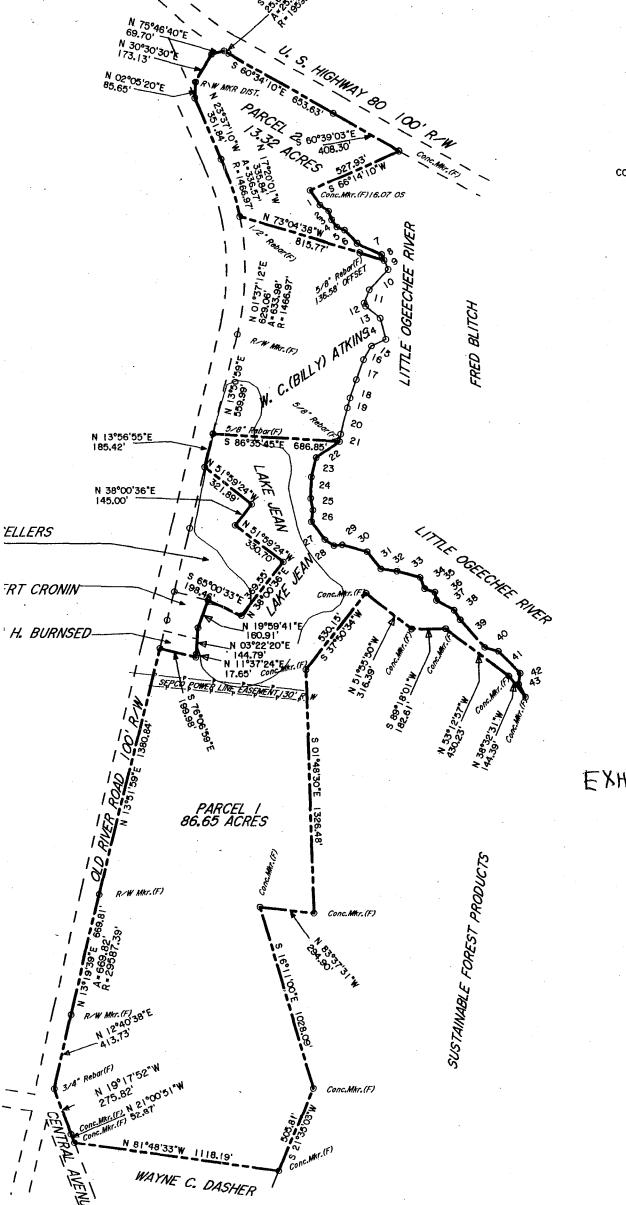

#### WITNESSETH

WHEREAS, Amby Development Company, Inc., a Georgia Corporation, is the owner of that certain tract or parcel of land known as: All that certain tract or parcel of land situate, lying and being in the 1559<sup>th</sup> G.M. District of Effingham County, Georgia, containing Eighty-Six and Sixty Five Hundredths (86.65) acres, more or less, and more particularly described in Exhibit "A" attached hereto, being the warranty deed recorded in deed book 864, page 403 and by reference made a part hereof; and further being known and designated as Parcel 1 as shown on the plat of said lands made by Warren E. Poythress, R.L.S. # 1953, dated August 14, 2002 and recorded in the Office of the Clerk of the Superior Court of Effingham County, Georgia, in Plat Cabinet B, Slide 182C and more particularly described in Exhibit "B" attached hereto and by reference made a part hereof; and

WHEREAS, a portion of the aforesaid tract has been subdivided into Stonegate Subdivision, according to maps recorded in Subdivision Plat Cabinet C, pages 77C-1, 77D-1, 77E-1 and 77F-1 in the office of the Clerk of Superior Court of Effingham County, Georgia and shown on Exhibits "C", "D", "E" and "F" attached hereto and by reference made a part hereof; and

Subdivision Map" wherever used in this Declaration meaning and referred to the Plats which are recorded in Subdivision Plat Cabinet C, pages 77C-1, 77D-1, 77E-1 and 77F-1 of the records in the Office of the Clerk of the Superior Court of Effingham County, Georgia.